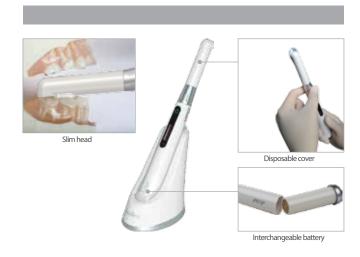

## Features

Focused light 4 curing light modes

Time setting available (Soft Start is fixed for 20 sec.) 330° head twist

77

Liaht source

Interchangeable battery pack Big capacity battery (Samsung cell)

Without focus lens With focus lens