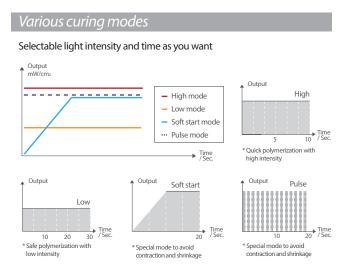

## Features

Focused light 4 curing light modes

Time setting available (Soft Start is fixed for 20 sec.) 330° head twist

77

Liaht source

Interchangeable battery pack Big capacity battery (Samsung cell)

Without focus lens With focus lens