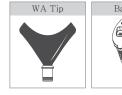

#### 5 WA Kit [Option]

Black coating : Protect eyes from unpleasant light. UV coating : Improve durability

Example

\* WA Kit is accessory for Dr's Light.

Ô

Good Doctors Germany GmbH Gerhard-Domagk-Straße 2