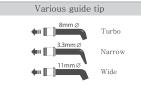

#### 4 Interchangeable Accessories

Various guide tip Turbo tip (8mm) : Normal curing with strong power. (included)

Narrow tip (3.3mm) : Curing for inside of root canal or proximal surface (option) Wide tip (11mm) : Irradiate wide surface (option)