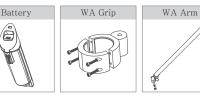

#### 5 WA Kit [Option]

Black coating : Protect eyes from unpleasant light. UV coating : Improve durability

Example

\* WA Kit is accessory for Dr's Light.

Ô

Good Doctors Germany GmbH Gerhard-Domagk-Straße 2