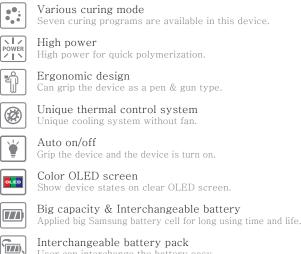

#### 1 Features of Dr's Light G

Interchangeable battery pack User can interchange the battery easy. (Doesn't need to send device to factory to change the battery)

#### 2 Program modes

Six curing programs are available in this device.