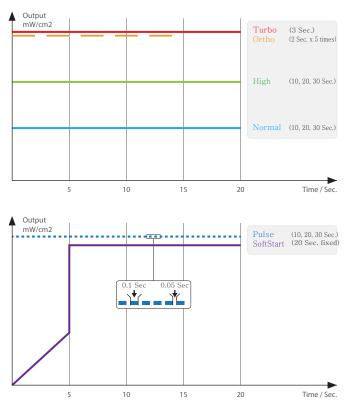

Useable various program modes and time setting as a curing light, and can use as a whitening accelerator.

## **Dual Functions!**

### Wireless curing light & whitening accelerator

34

#### Intraoral Camera

-IC-WHT60 -IC-WHW61 -IC-DCAM70 -IC-DCAU71 -IC-WHC50 -IC-EZAU81 Curing Light

-CL-DLT30 -CL-DL10 -CL-DC20 -CL-AT24 Apex Locator

-AL-DF10

# **Dual Functions!**

Useable as a curing light and whitening accelerator with various functions for user.

#### 1 Features of Dr's Light G



Interchangeable battery pack User can interchange the battery easy. (Doesn't need to send device to factory to change the battery)

#### 2 Program modes

Six curing programs are available in this device.



#### 4 Interchangeable Accessories



Various guide tip Turbo tip (8mm) : Normal curing with strong power. (included)

Narrow tip (3.3mm) : Curing for inside of root canal or proximal surface (option) Wide tip (11mm) : Irradiate wide surface (option)







#### 3 Comparison with Other products

|      |          |              | Products (Dr's Light G & Other produc   | ts)         |
|------|----------|--------------|-----------------------------------------|-------------|
| Halo | gen Curi | ng Light     |                                         |             |
|      | LED      | Curing Light |                                         |             |
|      |          |              | Dr's Light G                            |             |
|      |          |              | Plasma Arc