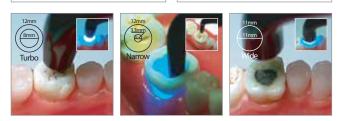

#### 4 Interchangeable Accessories

Various guide tip Turbo tip (8mm) : Normal curing with strong power. (included)

Narrow tip (3.3mm) : Curing for inside of root canal or proximal surface (option) Wide tip (11mm) : Irradiate wide surface (option)