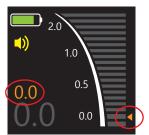

Can check the device is accurate simply with calibration jig, and calibrate the device by yourself.

Working length select

Available working length select for user convenience.

Rechargeable battery

Rechargeable battery is applied, and USB power from PC or mobile phone adapter (micro 5 pin type)

#### > Accuracy

- Makes best accuracy with using 3 frequencies for exact accuracy. Using latest signal IC makes improved accuracy and measuring quality.