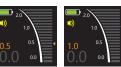

### 3 Various display mode

There are 3 display style. Drag by finger to left or right.