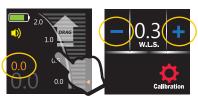

#### > W.L.S. function (Working Length Select) function

Doctors can select own working length for operation convenient.

Drag the screen on upper side to go setting mode