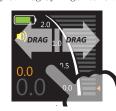

### 3 Various display mode

There are 3 display style. Drag by finger to left or right.

#### > W.L.S. function (Working Length Select) function

Doctors can select own working length for operation convenient.

Drag the screen on upper side to go setting mode