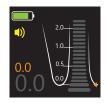

Big color touch LCD screen

Better visible & better recognize. And control the device by touch control.

Various display mode

3 display mode prepared for better user recognize.

Timer function

Can be used as timer.

### 3 Various display mode

There are 3 display style. Drag by finger to left or right.