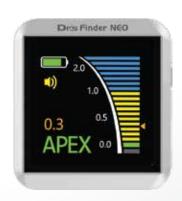

Big color touch LCD screen

Better visible & better recognize. And control the device by touch control.

Various display mode

3 display mode prepared for better user recognize.

Timer function

Can be used as timer.

### 3 Various display mode

There are 3 display style. Drag by finger to left or right.

#### > Accuracy

- Makes best accuracy with using 3 frequencies for exact accuracy. Using latest signal IC makes improved accuracy and measuring quality.