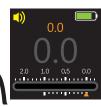

Big color touch LCD screen

Better visible & better recognize. And control the device by touch control.

Various display mode

3 display mode prepared for better user recognize.

Timer function

Can be used as timer.

### 3 Various display mode

There are 3 display style. Drag by finger to left or right.