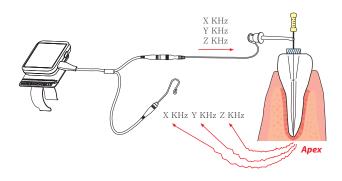

#### > Accuracy

- Makes best accuracy with using 3 frequencies for exact accuracy. Using latest signal IC makes improved accuracy and measuring quality.