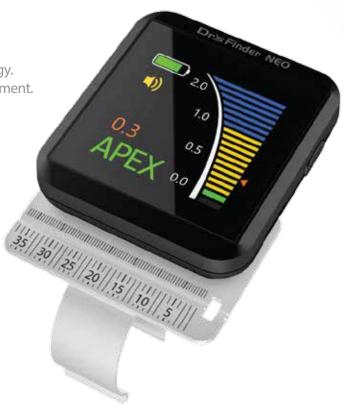

## Be Smart, Be Compact

Dr's Finder NEO provide accurate with newest technology. Dr's Finder NEO is the best solution for endodontic treatment. Drs Finder NEO is the World Smallest Apex Locator.

1:1 SCALE

## Be Smart, Be Compact

Dr's Finder NEO provide accurate with newest technology. Dr's Finder NEO is the best solution for endodontic treatment. Drs Finder NEO is the World Smallest Apex Locator.

#### 1 Features of Dr's Finder

Compact smallest size

Various way to attach

Can attach the device anywhere (ex. Stand, Apron, Dental ruler included package, and etc.)

Makes best accuracy with using 3 frequencies for exact accuracy.

#### > Can attach the device anywhere

(ex. Stand, Apron, Dental ruler included package, and etc.)