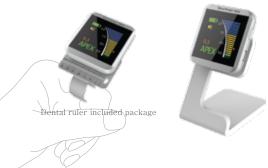

#### 1 Features of Dr's Finder

Compact smallest size

Various way to attach

Can attach the device anywhere (ex. Stand, Apron, Dental ruler included package, and etc.)

Makes best accuracy with using 3 frequencies for exact accuracy.

### 2 Various way to attach

#### > Can attach the device anywhere

(ex. Stand, Apron, Dental ruler included package, and etc.)