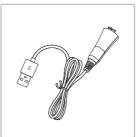

## 3 List of components

Please check the contents described below when removing the contents from the original packaging.

Camera (Part No. DCCUM1001)

USB cable (Part No. AC0208)

Cradle (Part No. AC0211)

Disposable plastic cover x 2ea (35 x 100mm / wide) (Approx.100pcs) (Part No. AC0101)

### 10 Accessories

USB cable (Part No. AC0208)

Cradle (Part No. AC0211)

| Disposable<br>Plastic Cover                                                                                                                                                                                                                                                                                                                                                                                                                                                                                                                                                                                                                                                                                                                                                                                                                                                                                                                                                                                                                                                                                                                                                                                                                                                                                                                                                                                                                                                                                                                                                                                                                                                                                                                                                                                                                                                                                                                                                                                                                                                                                                    |  |
|--------------------------------------------------------------------------------------------------------------------------------------------------------------------------------------------------------------------------------------------------------------------------------------------------------------------------------------------------------------------------------------------------------------------------------------------------------------------------------------------------------------------------------------------------------------------------------------------------------------------------------------------------------------------------------------------------------------------------------------------------------------------------------------------------------------------------------------------------------------------------------------------------------------------------------------------------------------------------------------------------------------------------------------------------------------------------------------------------------------------------------------------------------------------------------------------------------------------------------------------------------------------------------------------------------------------------------------------------------------------------------------------------------------------------------------------------------------------------------------------------------------------------------------------------------------------------------------------------------------------------------------------------------------------------------------------------------------------------------------------------------------------------------------------------------------------------------------------------------------------------------------------------------------------------------------------------------------------------------------------------------------------------------------------------------------------------------------------------------------------------------|--|
| ⊗c€                                                                                                                                                                                                                                                                                                                                                                                                                                                                                                                                                                                                                                                                                                                                                                                                                                                                                                                                                                                                                                                                                                                                                                                                                                                                                                                                                                                                                                                                                                                                                                                                                                                                                                                                                                                                                                                                                                                                                                                                                                                                                                                            |  |
| 1. Product<br>- Disposatile Plantic Cover<br>2. Size<br>- Approx. 28 x 322000                                                                                                                                                                                                                                                                                                                                                                                                                                                                                                                                                                                                                                                                                                                                                                                                                                                                                                                                                                                                                                                                                                                                                                                                                                                                                                                                                                                                                                                                                                                                                                                                                                                                                                                                                                                                                                                                                                                                                                                                                                                  |  |
| DE ESTATA DE LA CALENCIA DE LA CALEN |  |
| Á                                                                                                                                                                                                                                                                                                                                                                                                                                                                                                                                                                                                                                                                                                                                                                                                                                                                                                                                                                                                                                                                                                                                                                                                                                                                                                                                                                                                                                                                                                                                                                                                                                                                                                                                                                                                                                                                                                                                                                                                                                                                                                                              |  |
|                                                                                                                                                                                                                                                                                                                                                                                                                                                                                                                                                                                                                                                                                                                                                                                                                                                                                                                                                                                                                                                                                                                                                                                                                                                                                                                                                                                                                                                                                                                                                                                                                                                                                                                                                                                                                                                                                                                                                                                                                                                                                                                                |  |

Disposable plastic cover (35 x 100mm / wide) (Approx.100pcs) (Part No. AC0101)

Data USB (Part No. AC0201)