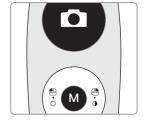

#### 1 Lens

- Image is reflected on the lens through prism.

### (2) Head Twistable 280° degrees

#### ③ Button

- ⓐ Capture button
- Image capture, focus adjusting, select
- (b) Left button
- Mouse left button
- $\odot$  Right button
- Mouse right button
- (d) M button
- Mouse moving activate, setup mode, cancel

### ④ OLED screen

- Show the device states

(5) USB Cable- Connect with camera and PC.