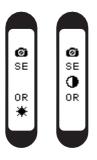

#### 4. Brightness change

- Click M button with Left button for 1 sec. on live image. Then LED brightness is changed.
- Turn off  $\Rightarrow$  Brightness LV1  $\Rightarrow$  Brightness LV2

#### 5. Zoom function

- Double click and hold M button. Then specific area is enlarged.

\* Need to install "Zoom function" program on the PC.

#### 6. Black & White mode

- Click and hold M button with Right button for 1 sec. Then LED turn off, and live image changed to black & white mode

Normal  $\Rightarrow$  Black & White mode is rotated.

- 7. Color impression changing
  - Click and hold M button with Capture button for 1 sec.
  - Original  $\Rightarrow$  Standard color impression is rotated.