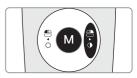

#### ③ Button

- ⓐ Capture button
- Image capture, focus adjusting, select
- (b) Left button
- Mouse left button
- $\odot$  Right button
- Mouse right button
- (d) M button
- Mouse moving activate, setup mode, cancel

### ④ OLED screen

- Show the device states

(5) USB Cable- Connect with camera and PC.