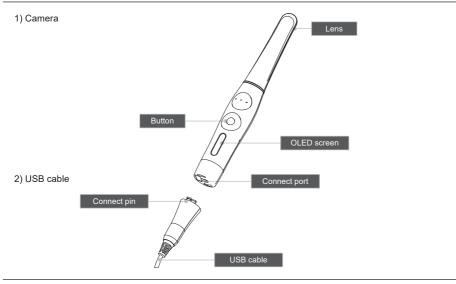

### 4 Parts and functions

#### 1 Lens

- Image is reflected on the lens through prism.

### (2) Head Twistable 280° degrees

#### ③ Button

- ⓐ Capture button
- Image capture, focus adjusting, select
- (b) Left button
- Mouse left button
- $\odot$  Right button
- Mouse right button
- (d) M button
- Mouse moving activate, setup mode, cancel

### ④ OLED screen

- Show the device states

(5) USB Cable- Connect with camera and PC.