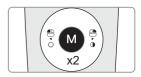

#### 5. Zoom function

- Double click and hold M button. Then specific area is enlarged.

\* Need to install "Zoom function" program on the PC.