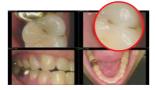

### Description

This device is an intraoral camera used to take images of the inside of the mouth or oral cavity.