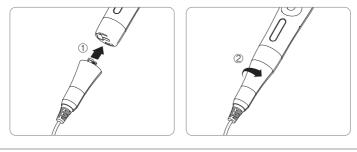

#### 1. USB cable connection

Connect the USB cable with body as follow picture.

Be careful to connect the USB cable with body. Do not force too much

#### 2. Camera connection

Connect the USB cable to USB port of PC. Then device is turned on.