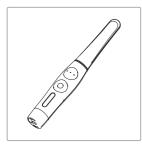

## 3 List of components

Please check the contents described below when removing the contents from the original packaging.

Camera (Part No. DCCUM1001)

USB cable (Part No. AC0208)

Cradle (Part No. AC0211)

Disposable plastic cover x 2ea (35 x 100mm / wide) (Approx.100pcs) (Part No. AC0101)

### 4 Parts and functions

#### 1 Lens

- Image is reflected on the lens through prism.

### (2) Head Twistable 280° degrees

#### ③ Button

- ⓐ Capture button
- Image capture, focus adjusting, select
- (b) Left button
- Mouse left button
- $\odot$  Right button
- Mouse right button
- (d) M button
- Mouse moving activate, setup mode, cancel

### ④ OLED screen

- Show the device states

(5) USB Cable- Connect with camera and PC.