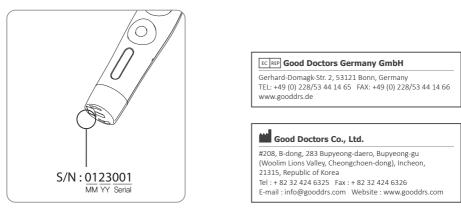

#### Symbol

| CE     | This device conforms with the European Directive, 93 / 42 / EEC which includes the requirements for electromagnetic compatibility     |                    |                              |
|--------|---------------------------------------------------------------------------------------------------------------------------------------|--------------------|------------------------------|
| X      | This symbol is appixed to fulfill the require<br>Article 11. This equipment cannot be disp<br>waste within the European Union. Follow | osed of as unsorte | ed municipal                 |
| SN     | Serial number oo oo oo oooo<br>Model / Month / Year / Serial                                                                          |                    | Warning, Caution             |
| Ŕ      | Type B applied part                                                                                                                   |                    | Manufacturer                 |
| EC REP | Authorized representative in the European Community                                                                                   | Ĩ                  | Check user manual.           |
| Ĵ      | Prevent by wet.                                                                                                                       | PAPER              | This box is paper recyclable |
|        |                                                                                                                                       |                    |                              |

#### Serial number check.

#### দ্র Good Doctors Co., Ltd.

#208, B-dong, 283 Bupyeong-daero, Bupyeong-gu (Woolim Lions Valley, Cheongchoen-dong), Incheon,21315, Republic of Korea Tel: +82 32 424 6325 Fax: +82 32 424 6326