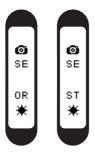

#### 6. Black & White mode

- Click and hold M button with Right button for 1 sec. Then LED turn off, and live image changed to black & white mode

Normal  $\Rightarrow$  Black & White mode is rotated.

- 7. Color impression changing
  - Click and hold M button with Capture button for 1 sec.
  - Original  $\Rightarrow$  Standard color impression is rotated.

#### 8. Setup mode

Click and hold Left button and Right button for 5 sec. Then it turn to setup mode.

- 1) Capture Key - Change capture key. (Default is "Space")
- 2) Mouse Speed - Change mouse cursor moving speed. (Default speed is 3)
- 3) Turn off time
  - Change the device turn off time. (Default time is 5 minutes.)
- 4) Auto-focus
  - Change focus mode. (Default is Disable (Semi autofocus))