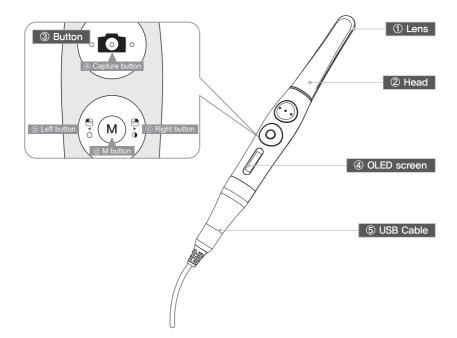

### 4 Parts and functions

#### 1 Lens

- Image is reflected on the lens through prism.

### (2) Head Twistable 280° degrees

#### ③ Button

- ⓐ Capture button
- Image capture, focus adjusting, select
- (b) Left button
- Mouse left button
- $\odot$  Right button
- Mouse right button
- (d) M button
- Mouse moving activate, setup mode, cancel

### ④ OLED screen

- Show the device states

(5) USB Cable- Connect with camera and PC.