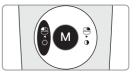

#### ③ Button

- ⓐ Capture button
- Image capture, focus adjusting, select
- (b) Left button
- Mouse left button
- $\odot$  Right button
- Mouse right button
- (d) M button
- Mouse moving activate, setup mode, cancel

### ④ OLED screen

- Show the device states

(5) USB Cable- Connect with camera and PC.