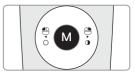

#### ③ Button

- ⓐ Capture button
- Image capture, focus adjusting, select
- (b) Left button
- Mouse left button
- $\odot$  Right button
- Mouse right button
- (d) M button
- Mouse moving activate, setup mode, cancel

#### 3. Mouse function

- Click M button and hold. Mouse cursor on the PC moves as device moves.
- Left / Right button works same as normal mouse button.

#### 4. Brightness change

- Click M button with Left button for 1 sec. on live image. Then LED brightness is changed.
- Turn off  $\Rightarrow$  Brightness LV1  $\Rightarrow$  Brightness LV2

#### 5. Zoom function

- Double click and hold M button. Then specific area is enlarged.

\* Need to install "Zoom function" program on the PC.

#### 6. Black & White mode

- Click and hold M button with Right button for 1 sec. Then LED turn off, and live image changed to black & white mode

Normal  $\Rightarrow$  Black & White mode is rotated.

- 7. Color impression changing
  - Click and hold M button with Capture button for 1 sec.
  - Original  $\Rightarrow$  Standard color impression is rotated.

#### 8. Setup mode

Click and hold Left button and Right button for 5 sec. Then it turn to setup mode.

- 1) Capture Key - Change capture key. (Default is "Space")
- 2) Mouse Speed - Change mouse cursor moving speed. (Default speed is 3)
- 3) Turn off time
  - Change the device turn off time. (Default time is 5 minutes.)
- 4) Auto-focus
  - Change focus mode. (Default is Disable (Semi autofocus))