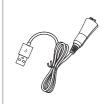

## 3 List of components

Please check the contents described below when removing the contents from the original packaging.

Camera (Part No. DCCUM1001)

USB cable (Part No. AC0208)

Cradle (Part No. AC0211)

Disposable plastic cover x 2ea (35 x 100mm / wide) (Approx.100pcs) (Part No. AC0101)

### ④ OLED screen

- Show the device states

(5) USB Cable- Connect with camera and PC.

#### 1. USB cable connection

Connect the USB cable with body as follow picture.

Be careful to connect the USB cable with body. Do not force too much

#### 2. Camera connection

Connect the USB cable to USB port of PC. Then device is turned on.