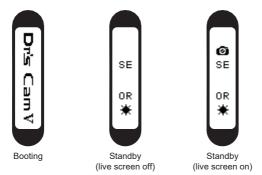

### ④ OLED screen

- Show the device states

(5) USB Cable- Connect with camera and PC.

#### 1. Turn on the device

- Connect the device to PC. Then the device is turned on with LED blink with beep sound.