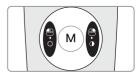

#### ③ Button

- ⓐ Capture button
- Image capture, focus adjusting, select
- (b) Left button
- Mouse left button
- $\odot$  Right button
- Mouse right button
- (d) M button
- Mouse moving activate, setup mode, cancel