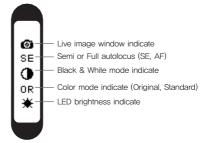

#### 2. Image capture

- 2-1. Semi auto-focus mode
- Half click: Adjust focus
- Full click: Image capture
- Half click & stay: Image capture after focus adjust.

2-2. Full auto-focus mode

- half click: Image capture

#### 4. Brightness change

- Click M button with Left button for 1 sec. on live image. Then LED brightness is changed.
- Turn off  $\Rightarrow$  Brightness LV1  $\Rightarrow$  Brightness LV2

#### 6. Black & White mode

- Click and hold M button with Right button for 1 sec. Then LED turn off, and live image changed to black & white mode

Normal  $\Rightarrow$  Black & White mode is rotated.

- 7. Color impression changing
  - Click and hold M button with Capture button for 1 sec.
  - Original  $\Rightarrow$  Standard color impression is rotated.