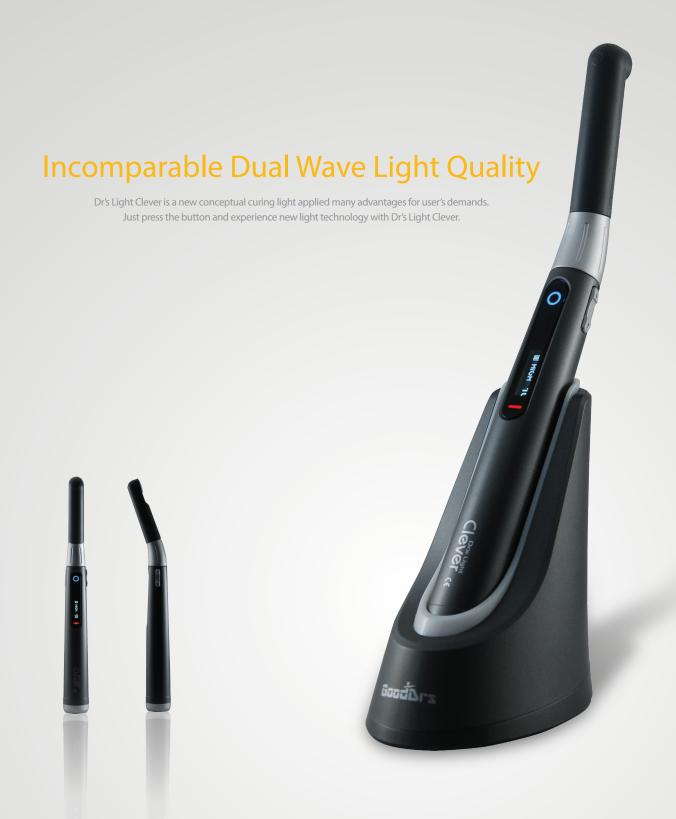

# Incomparable Dual Wave Light Quality

Dr's Light Clever is a new conceptual curing light applied many advantages for user's demands. Just press the button and experience new light technology with Dr's Light Clever.