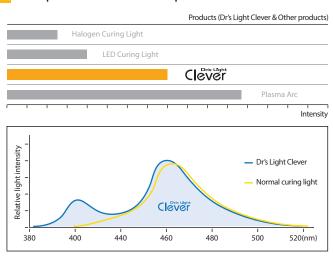

# Comparison with Other products

#### Various curing modes Selectable light intensity and time as you want