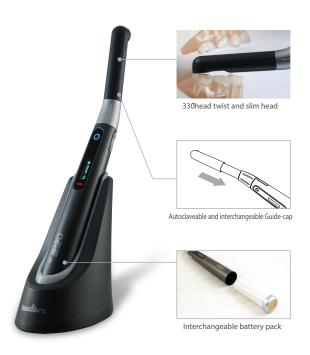

#### Autoclaveable and interchangeable Guide-cap

Guide-cap is autoclaveable and interchangeable to prevent cross infection.

#### 330head twist and slim head

It makes easy to get approach into the oral.

### Interchangeable battery pack

User can interchange the battery easy. (Doesn' need to send device to factory to change the battery)

Big capacity battery (Samsung cell) Big capacity battery makes long time use.