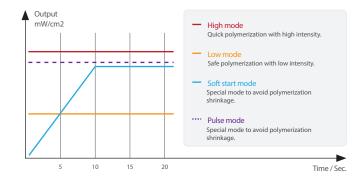

#### 4 curing light modes

User can select High, Low, Softstart, Pulse mode as user wants.

#### Time setting available (Softstart is fixed for 20 sec.)

User can select time setting as needs.

#### Various curing modes Selectable light intensity and time as you want